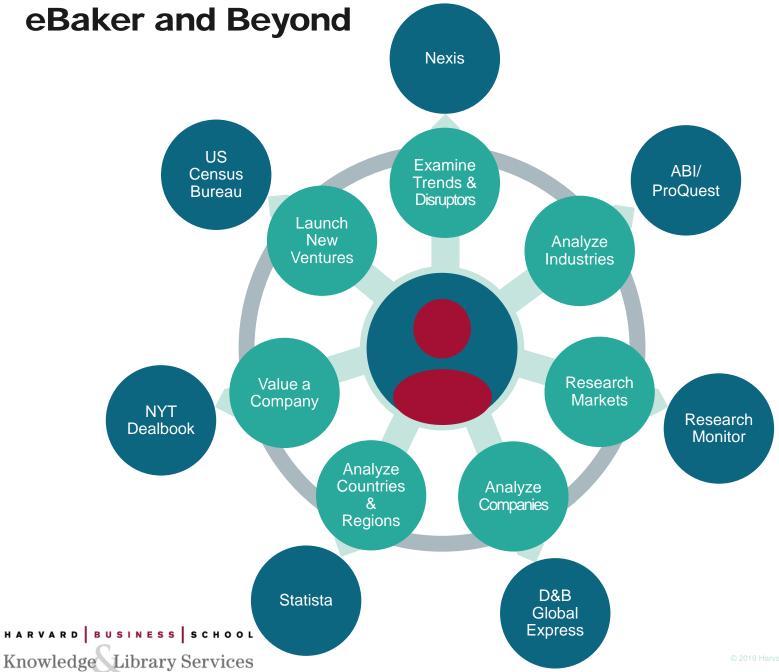

#### eBaker

library.hbs.edu/Alumni

<u>Home</u> → <u>Alumni</u> → Electronic Resources by eBaker

## Electronic Resources by eBaker

Welcome to eBaker, a curated selection of business research resources especially for HBS alumni. Use the filters on the let you find the best resources for your task. If you have questions about any of the resources, or if you have broader research questions, please <u>get in touch</u>!