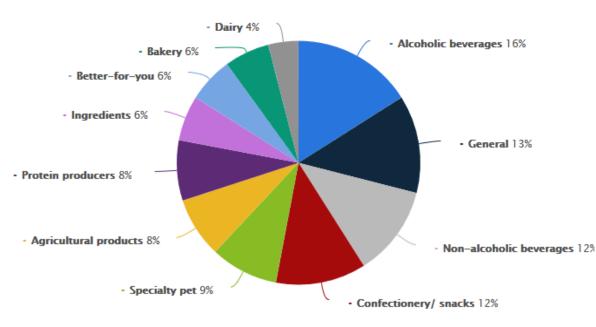

#### GO TO DATABASE

Retail & Trade > Food & Beverage > Food and beverage M&A deal share in the United States in 2018, by subsector < Back to search PREMIUM

# Share of merger and acquisition deals in the food and beverage sector in the United States in 2018, by subsector

Release date March 2019