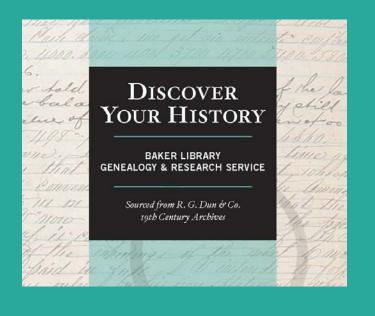

## Special Collections

- Extensive collection of business archives spanning eight centuries, from the Medici family to Lehman Brothers to today.
- HBS Archives:
  - Retired cases;
  - HBS courses;
  - Archival photographs;
  - HBS facts (example: tuition in 1910)
- Skilled business archivists can assist researchers on campus and virtually.

## R.G. Dun & Co. Pilot Project

- Baker is piloting a new service to provide alumni with special access to the R.G. Dun & Co collection of 19<sup>th</sup> century credit reports for use in genealogical research.
- We are seeking a small group of alumni to help us develop this service. We'll provide reports for ancestors or firms active in the US between 1840 and 1890.
- To learn more, contact Rachael Comunale at rcomunale@hbs.edu or stop by Baker Library room 102 at 2:30 pm today for a full presentation on both the service and this unique collection.