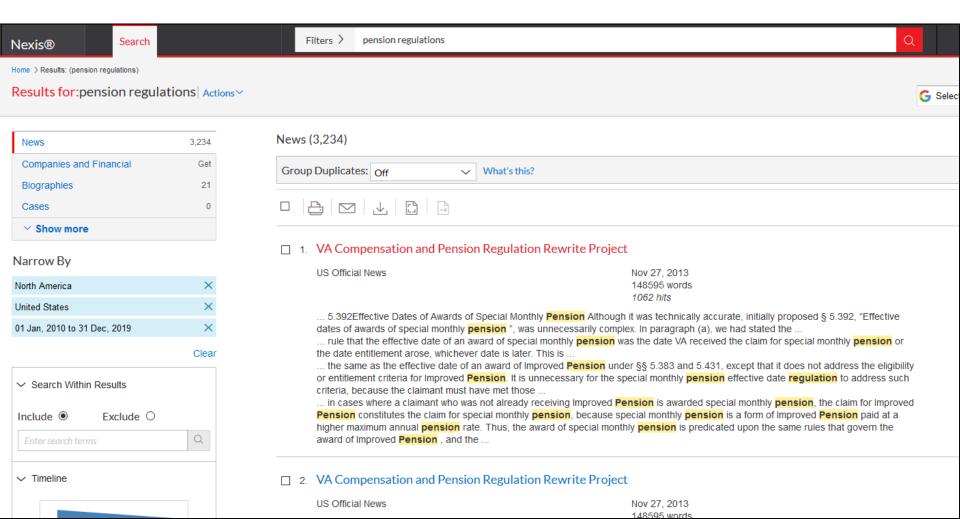

#### Nexis ?

Access to thousands of news, business, legal, and medical publications and information sources. Includes newspapers, newsletters, magazines, trade journals, wire services, and broadcast transcripts. Offers international resources.