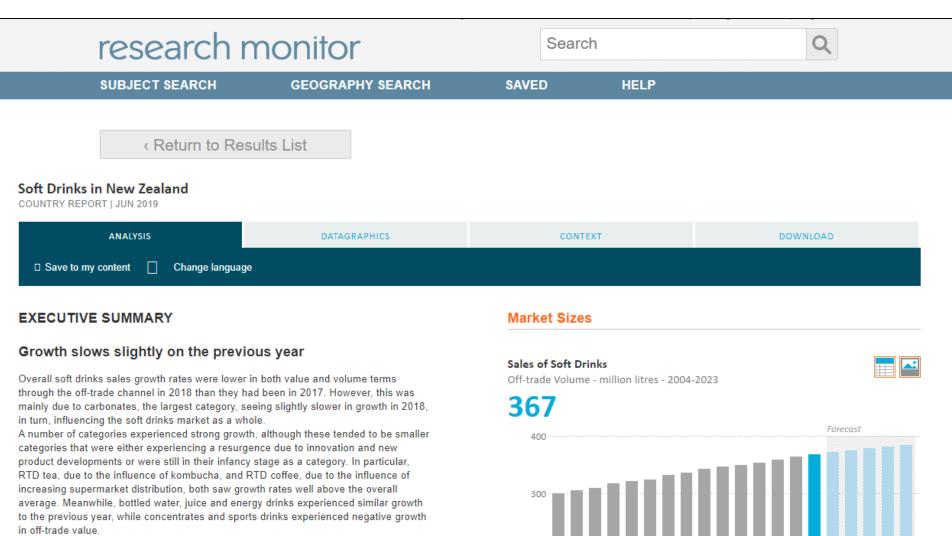

#### Research Monitor ?

Alumni access to Euromonitor International's industry and country research covering 80 countries. Individual account registration required.